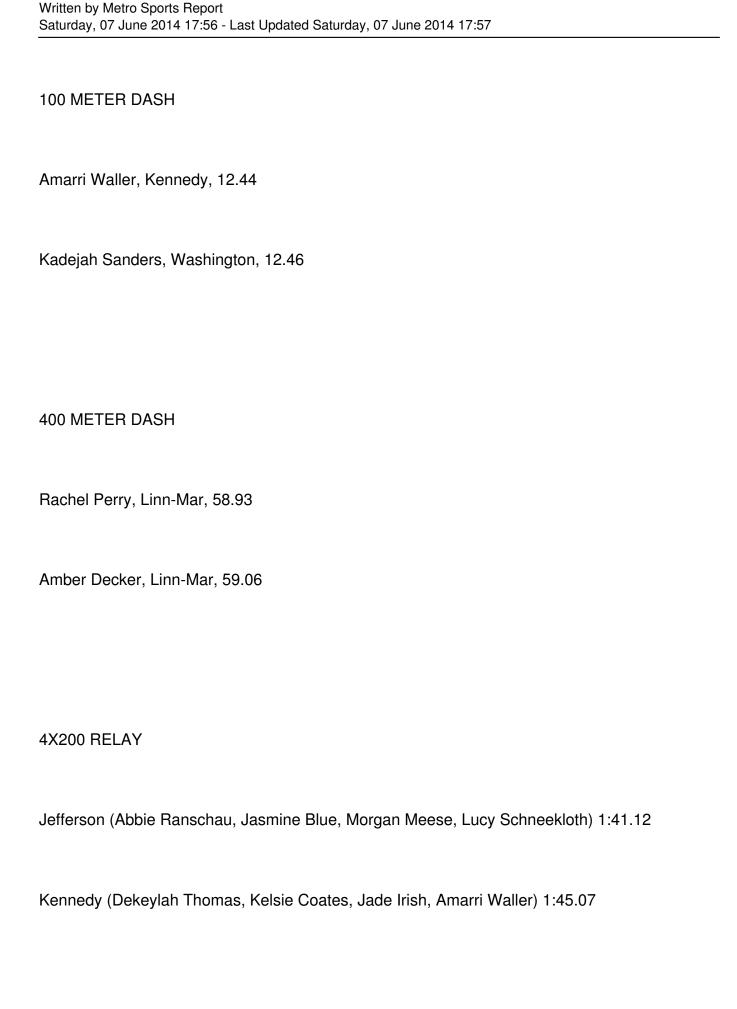

| 4X100 RELAY                                                                             |
|-----------------------------------------------------------------------------------------|
| Jefferson (Lucy Schneekloth, Abbie Ranschau, Morgan Meese, Jasmine Blue) 48.17          |
| Washington (Mariah Ward, Jasmyne Jones, Megan Muller, Kadejah Sanders) 49.84            |
|                                                                                         |
| 4x400 RELAY                                                                             |
| Linn-Mar (Hanna Saville, Kennedy Japenga, Rachel Perry, Amber Decker) 3:58.59           |
| Jefferson (McKayla Belew, Meredith Koenigsfeld, Autumn Anderson, Sam Kitterman) 4:06.65 |
|                                                                                         |
| HONORABLE MENTION                                                                       |
|                                                                                         |
| Jefferson: Brianna Prohaska                                                             |
|                                                                                         |