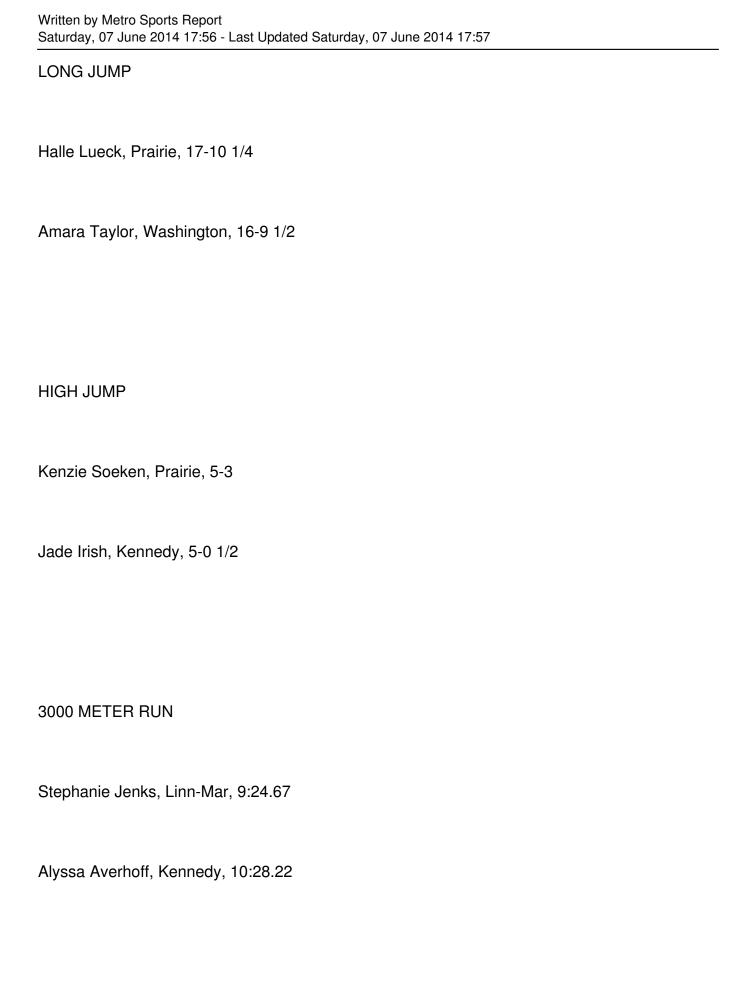

Washington (Kadejah Sanders, Megan Muller, Anne Visser, Shannon Gorman) 4:18.64





Written by Metro Sports Report



Written by Metro Sports Report Saturday, 07 June 2014 17:56 - Last Updated Saturday, 07 June 2014 17:57

| 4X100 RELAY                                                                             |
|-----------------------------------------------------------------------------------------|
| Jefferson (Lucy Schneekloth, Abbie Ranschau, Morgan Meese, Jasmine Blue) 48.17          |
| Washington (Mariah Ward, Jasmyne Jones, Megan Muller, Kadejah Sanders) 49.84            |
|                                                                                         |
| 4x400 RELAY                                                                             |
| Linn-Mar (Hanna Sa