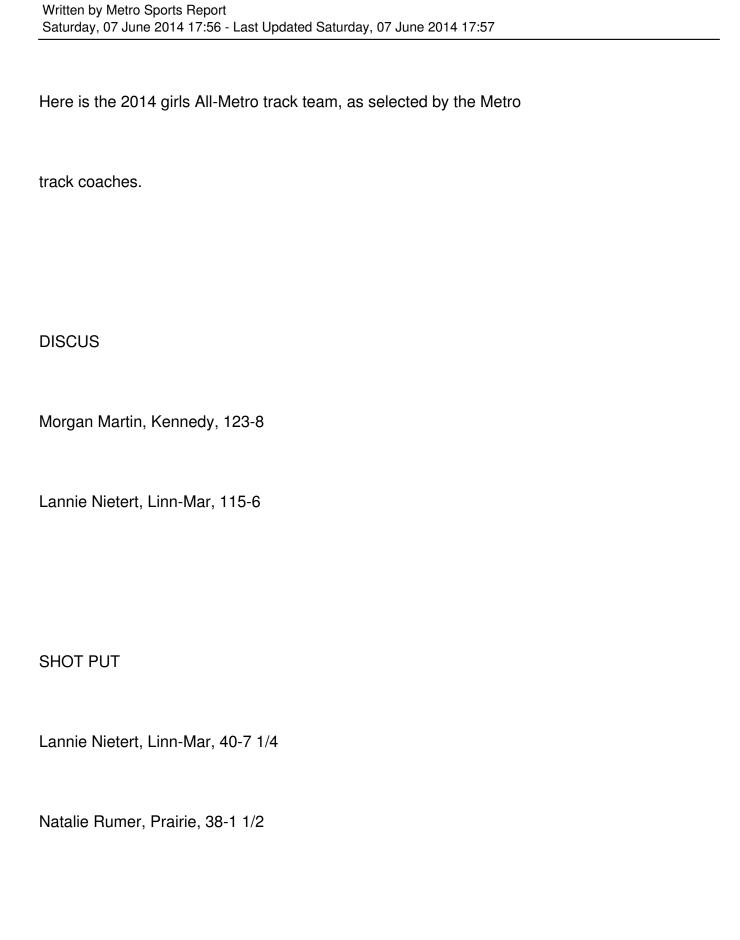

Washington (Kadejah Sanders, Megan Muller, Anne Visser, Shannon Gorman) 4:18.64





Written by Metro Sports Report



Written by Metro Sports Report Saturday, 07 June 2014 17:56 - Last Updated Saturday, 07 June 2014 17:57

| 4X100 RELAY                                                                             |
|-----------------------------------------------------------------------------------------|
| Jefferson (Lucy Schneekloth, Abbie Ranschau, Morgan Meese, Jasmine Blue) 48.17          |
| Washington (Mariah Ward, Jasmyne Jones, Megan Muller, Kadejah Sanders) 49.84            |
|                                                                                         |
| 4x400 RELAY                                                                             |
| Linn-Mar (Hanna