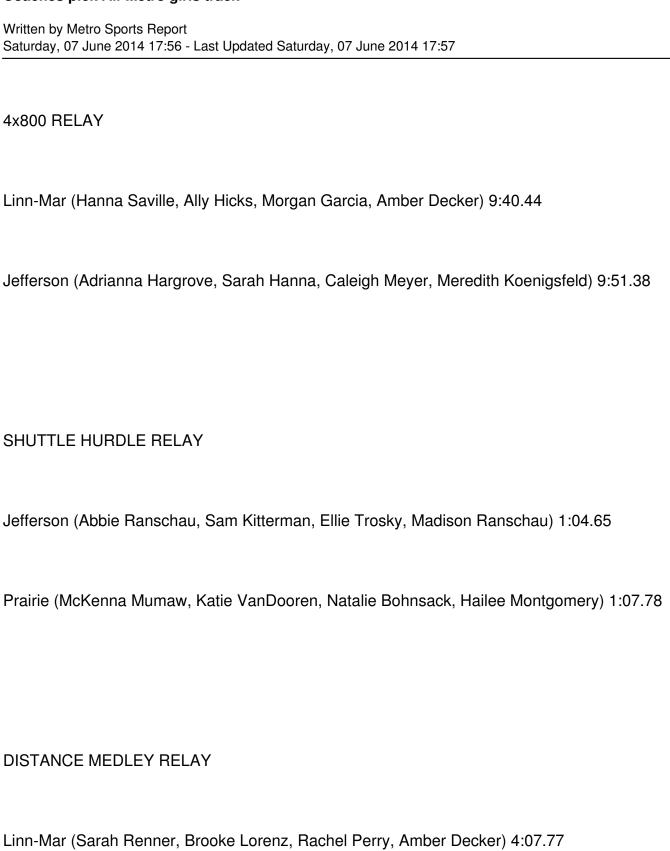

Washington (Kadejah Sanders, Megan Muller, Anne Visser, Shannon Gorman) 4:18.64

Written by Metro Sports Report

Written by Metro Sports Report Saturday, 07 June 2014 17:56 - Last Updated Saturday, 07 June 2014 17:57